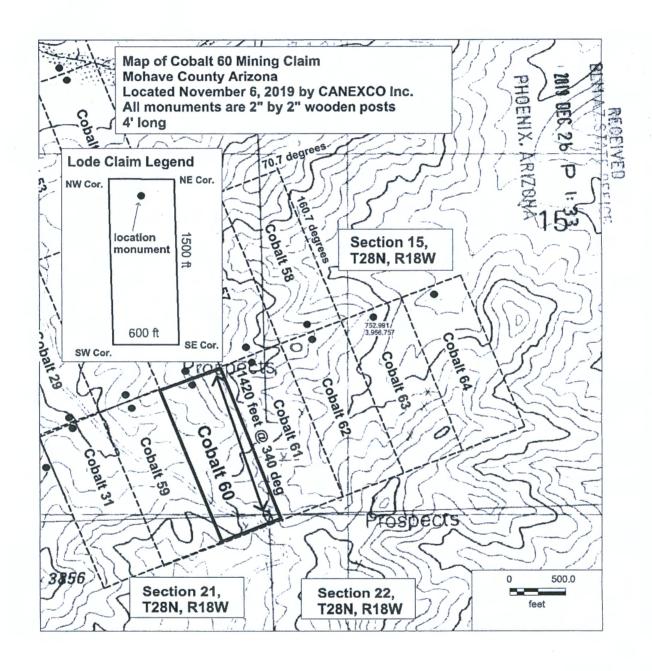

PAGE: 1 of 2

Certificate of Location - Lode Mining Claim To All Whom it May Concern: CANEXCO Inc., of 3800 N Central Avenue, STE 460, Phoenix, AZ., Midvale, hereby certifies that it has located the following lode claim in Mohave County, AZ: Claim name: Cobalt 41 Date of Location: 11/6/2019 This claim is located mainly in the \_SE \_ ¼ of Section \_ 9 \_ T28N, R18W, Gila & Salt River Meridian. The general course of the claim is north-south. To tie this claim to the Public Survey, begin at the SE corner of Section 9, T28N, R18W, Gila & Salt River Meridian. Bear 322 degrees for a distance of 3280 feet to the NE corner of this claim. Beginning at the NE corner of this claim, and continuing in a clockwise direction: Thence 1500 feet, bearing 180 degrees to the SE corner, Thence 600 feet, bearing 270 degrees to the SW corner, Thence 1500 feet, bearing 0 degrees to the NW corner, Thence 600 feet, bearing 90 degrees to the NE corner, the point of beginning. This claim covers an amount of surface containing 20.66 acres, more or less. This claim excludes any private lands which may be located within this location description. The corner posts, centerline end posts, and location monument consist of labeled 2 inch by 2 inch wooden posts, 4 feet high. The location monument lies roughly along the center axis of the claim, 20 feet from the southern boundary. Dated and posted on the ground this 6th day of November, 2019. Nevada (Notary County of FIKO This CERTIFICATE OF LOCATION was signed or attested before me on HAZEL A. WHITE **NOTARY PUBLIC** Date Name(s) or Person(s) STATE OF NEVADA My Commission Expires: 11/15/2022

This claim is located mainly in the SE % of Section 9 T28N, R18W, Gila & Salt River Meridian. The general course of the claim is north-south.

To tie this claim to the Public Survey, begin at the SE corner of Section 9, T28N, R18W, Gila & Salt River Meridian. Bear 330 degrees for a distance of 2950 feet to the NE corner of this claim.

Beginning at the NE corner of this claim, and continuing in a clockwise direction:

Thence 1500 feet, bearing 180 degrees to the SE corner,

Thence 600 feet, bearing 270 degrees to the SW corner,

Thence 1500 feet, bearing 0 degrees to the NW corner,

Thence 600 feet, bearing 90 degrees to the NE corner, the point of beginning.

This claim covers an amount of surface containing 20.66 acres, more or less. This claim excludes any private lands which may be located within this location description.

The corner posts, centerline end posts, and location monument consist of labeled 2 inch by 2 inch wooden posts, 4 feet high. The location monument lies roughly along the center axis of the claim, 20 feet from the southern boundary.

#### Certificate of Location - Lode Mining Claim

| Certificate of Location - Lode Will                                                                                                                                                                                                                                                                                                                                                                                                            | ing Claim                                                                                                |
|------------------------------------------------------------------------------------------------------------------------------------------------------------------------------------------------------------------------------------------------------------------------------------------------------------------------------------------------------------------------------------------------------------------------------------------------|----------------------------------------------------------------------------------------------------------|
| To All Whom it May Concern:  CANEXCO Inc., of 3800 N Central Avenue, STE 460, Phoenix, AZ., Midvale, hereby claim in Mohave County, AZ:                                                                                                                                                                                                                                                                                                        | y certifies that it has located the following lode                                                       |
| Claim name: Cobalt 51  Date of Location: L\ / le / TO ! 9  This claim is located mainly in the <u>NE and NW</u> ¼ of Section <u>16</u> T28N, R1 course of the claim is north-northwest.                                                                                                                                                                                                                                                        | 8W, Gila & Salt River Meridian. The general                                                              |
| To tie this claim to the Public Survey, begin at the <b>NE</b> corner of <b>Section 16</b> , <b>T28N</b> degrees for a distance of <b>2530 feet</b> to the <b>NE</b> corner of this claim.                                                                                                                                                                                                                                                     | , R18W, Gila & Salt River Meridian. Bear 271                                                             |
| Beginning at the <b>NE corner</b> of this claim, and continuing in a clockwise direction: Thence <b>1500</b> feet, bearing <b>160.7</b> degrees to the <b>SE corner</b> , Thence <b>600</b> feet, bearing <b>250.7</b> degrees to the <b>SW corner</b> , Thence <b>1500</b> feet, bearing <b>340.7</b> degrees to the <b>NW corner</b> , Thence <b>600</b> feet, bearing <b>70.7</b> degrees to the <b>NE corner</b> , the point of beginning. |                                                                                                          |
| This claim covers an amount of surface containing <b>20.66</b> acres, more or less. This located within this location description.                                                                                                                                                                                                                                                                                                             | s claim excludes any private lands which may be                                                          |
| The corner posts, centerline end posts, and location monument consist of labele The location monument lies roughly along the center axis of the claim, 20 feet from Dated and posted on the ground this                                                                                                                                                                                                                                        | rom the southern boundary.                                                                               |
| Agent for Locator                                                                                                                                                                                                                                                                                                                                                                                                                              | BCM AZ STAT                                                                                              |
| State of Nevada  County of Elko                                                                                                                                                                                                                                                                                                                                                                                                                | (Notary See ONA)                                                                                         |
| This CERTIFICATE OF LOCATION was signed or attested before me on  22 Nov 2019 by Bran Goss  Name(s) or Person(s)                                                                                                                                                                                                                                                                                                                               | HAZEL A. WHITE NOTARY PUBLIC STATE OF NEVADA My Commission Expires: 11/15/2022 Certificate No: 18-4273-6 |
| Signature of Notarial Officer Notary Public Title (e.g. Notary Public)                                                                                                                                                                                                                                                                                                                                                                         |                                                                                                          |

Claim name: Cobalt 52
Date of Location: 11/6/2019

This claim is located mainly in the <u>NE</u> ¼ of Section <u>16</u> T28N, R18W, Gila & Salt River Meridian. The general course of the claim is north-northwest.

To tie this claim to the Public Survey, begin at the NE corner of Section 16, T28N, R18W, Gila & Salt River Meridian. Bear 276 degrees for a distance of 2010 feet to the NE corner of this claim.

Beginning at the NE corner of this claim, and continuing in a clockwise direction:

Thence 1500 feet, bearing 160.7 degrees to the SE corner,

Thence 600 feet, bearing 250.7 degrees to the SW corner,

Thence 1500 feet, bearing 340.7 degrees to the NW corner,

Thence 600 feet, bearing 70.7 degrees to the NE corner, the point of beginning.

This claim covers an amount of surface containing **20.66** acres, more or less. This claim excludes any private lands which may be located within this location description.

The corner posts, centerline end posts, and location monument consist of labeled 2 inch by 2 inch wooden posts, 4 feet high. The location monument lies roughly along the center axis of the claim, 20 feet from the southern boundary.