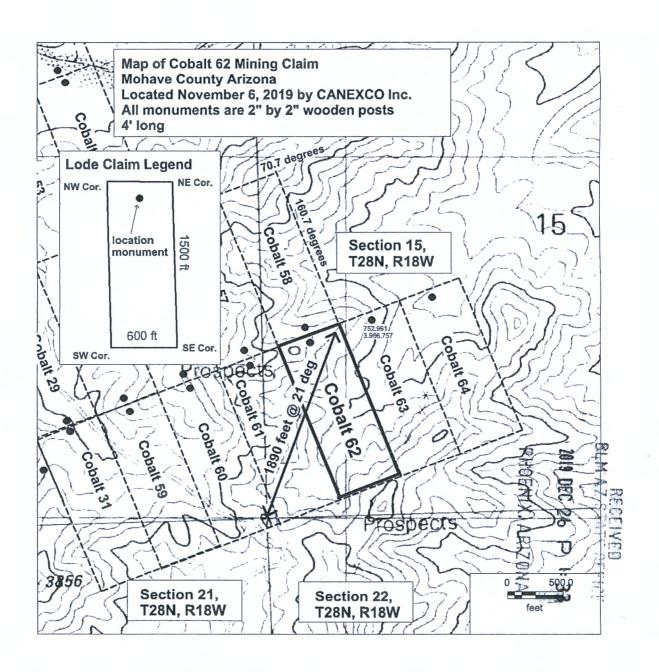

| (              | Notary Sea          | <u> </u>            | -<br>J        |          |              |
| 22                    | Nov 2019 by Bran Goss  Date Not Cutt Notan Public                                                                                                                                                                                                                                                                                                                                                                                              |                | NOTARY              |                     |               |          |              |



Title (e.g. Notary Public)

My commission expires: 15 Nov 2022

Signature of Notarial Officer



CANEXCO Inc. 3800 N Central Avenue STE 460, Phoenix AZ, 84047



OFFICIAL RECORDS OF MOHAVE COUNTY KRISTI BLAIR, COUNTY RECORDER



11/27/2019 12:12 PM Fee: \$30.00

PAGE: 1 of 2

| Certificate of Location - Lode Mining                                                                                                                                                                                                                                                                                                                                                                                                          | Claim                                                                                                    |
|---------------------------------------------------------------------------