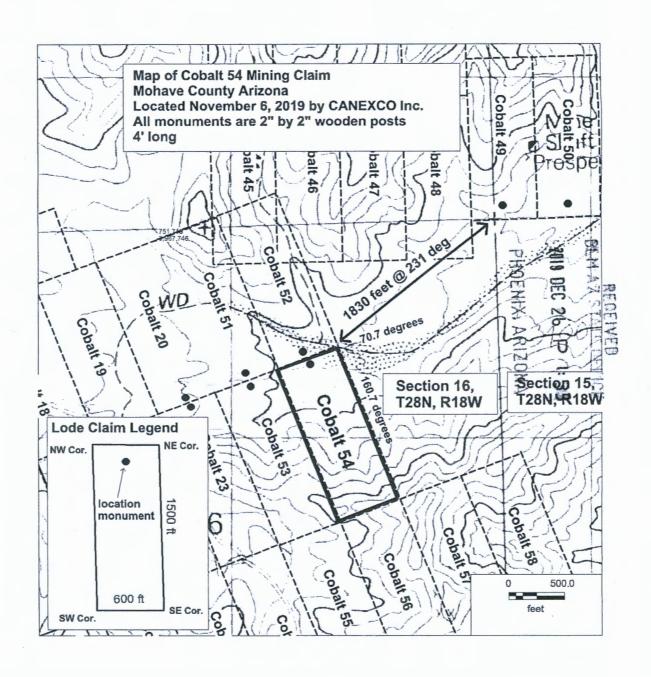

#### Certificate of Location - Lode Mining Claim

| Certificate of Location - Lode Will                                                                                                                                                                                                                                                                                                                                                                                                            | ing Claim                                                                                                |
|------------------------------------------------------------------------------------------------------------------------------------------------------------------------------------------------------------------------------------------------------------------------------------------------------------------------------------------------------------------------------------------------------------------------------------------------|----------------------------------------------------------------------------------------------------------|
| To All Whom it May Concern:  CANEXCO Inc., of 3800 N Central Avenue, STE 460, Phoenix, AZ., Midvale, hereby claim in Mohave County, AZ:                                                                                                                                                                                                                                                                                                        | y certifies that it has located the following lode                                                       |
| Claim name: Cobalt 51  Date of Location: L\ / le / TO ! 9  This claim is located mainly in the <u>NE and NW</u> ¼ of Section <u>16</u> T28N, R1 course of the claim is north-northwest.                                                                                                                                                                                                                                                        | 8W, Gila & Salt River Meridian. The general                                                              |
| To tie this claim to the Public Survey, begin at the <b>NE</b> corner of <b>Section 16</b> , <b>T28N</b> degrees for a distance of <b>2530 feet</b> to the <b>NE</b> corner of this claim.                                                                                                                                                                                                                                                     | , R18W, Gila & Salt River Meridian. Bear 271                                                             |
| Beginning at the <b>NE corner</b> of this claim, and continuing in a clockwise direction: Thence <b>1500</b> feet, bearing <b>160.7</b> degrees to the <b>SE corner</b> , Thence <b>600</b> feet, bearing <b>250.7</b> degrees to the <b>SW corner</b> , Thence <b>1500</b> feet, bearing <b>340.7</b> degrees to the <b>NW corner</b> , Thence <b>600</b> feet, bearing <b>70.7</b> degrees to the <b>NE corner</b> , the point of beginning. |                                                                                                          |
| This claim covers an amount of surface containing <b>20.66</b> acres, more or less. This located within this location description.                                                                                                                                                                                                                                                                                                             | s claim excludes any private lands which may be                                                          |
| The corner posts, centerline end posts, and location monument consist of labele The location monument lies roughly along the center axis of the claim, 20 feet from Dated and posted on the ground this                                                                                                                                                                                                                                        | rom the southern boundary.                                                                               |
| Agent for Locator                                                                                                                                                                                                                                                                                                                                                                                                                              | BCM AZ STAT                                                                                              |
| State of Nevada  County of Elko                                                                                                                                                                                                                                                                                                                                                                                                                | (Notary See ONA)                                                                                         |
| This CERTIFICATE OF LOCATION was signed or attested before me on  22 Nov 2019 by Bran Goss  Name(s) or Person(s)                                                                                                                                                                                                                                                                                                                               | HAZEL A. WHITE NOTARY PUBLIC STATE OF NEVADA My Commission Expires: 11/15/2022 Certificate No: 18-4273-6 |
| Signature of Notarial Officer Notary Public Title (e.g. Notary Public)                                                                                                                                                                                                                                                                                                                                                                         |                                                                                                          |

My commission expires: 15 Nov 2022

CANEXCO Inc. 3800 N Central Avenue STE 460, Phoenix AZ, 84047

OFFICIAL RECORDS OF MOHAVE COUNTY KRISTI BLAIR, COUNTY RECORDER

11/27/2019 12:12 PM Fee: \$30.0

PAGE: 1 of 2