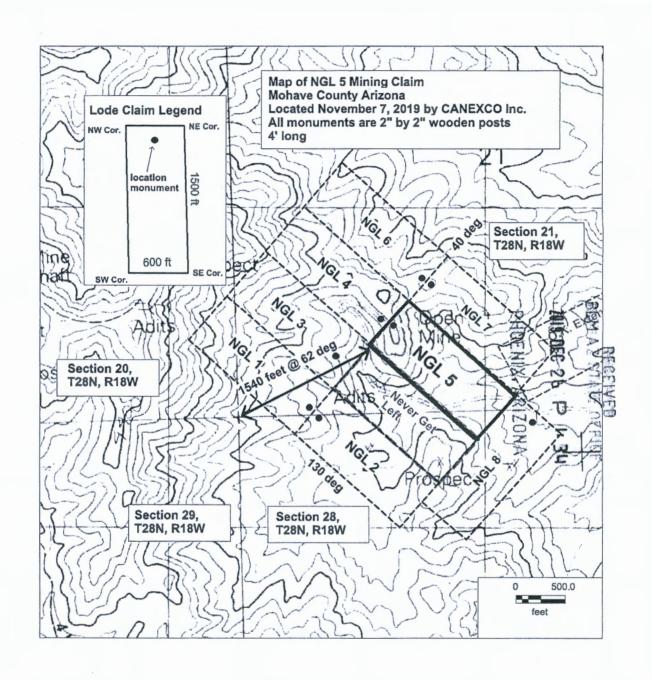

PAGE: 1 of 2

Certificate of Location - Lode Mining Claim To All Whom it May Concern: CANEXCO Inc., of 3800 N Central Avenue, STE 460, Phoenix, AZ., Midvale, hereby certifies that it has located the following lode claim in Mohave County, AZ: Claim name: Cobalt 41 Date of Location: 11/6/2019 This claim is located mainly in the \_SE \_ ¼ of Section \_ 9 \_ T28N, R18W, Gila & Salt River Meridian. The general course of the claim is north-south. To tie this claim to the Public Survey, begin at the SE corner of Section 9, T28N, R18W, Gila & Salt River Meridian. Bear 322 degrees for a distance of 3280 feet to the NE corner of this claim. Beginning at the NE corner of this claim, and continuing in a clockwise direction: Thence 1500 feet, bearing 180 degrees to the SE corner, Thence 600 feet, bearing 270 degrees to the SW corner, Thence 1500 feet, bearing 0 degrees to the NW corner, Thence 600 feet, bearing 90 degrees to the NE corner, the point of beginning. This claim covers an amount of surface containing 20.66 acres, more or less. This claim excludes any private lands which may be located within this location description. The corner posts, centerline end posts, and location monument consist of labeled 2 inch by 2 inch wooden posts, 4 feet high. The location monument lies roughly along the center axis of the claim, 20 feet from the southern boundary. Dated and posted on the ground this 6th day of November, 2019. Nevada (Notary County of FIKO This CERTIFICATE OF LOCATION was signed or attested before me on HAZEL A. WHITE **NOTARY PUBLIC** Date Name(s) or Person(s) STATE OF NEVADA My Commission Expires: 11/15/2022

This claim is located mainly in the SE % of Section 9 T28N, R18W, Gila & Salt River Meridian. The general course of the claim is north-south.

To tie this claim to the Public Survey, begin at the SE corner of Section 9, T28N, R18W, Gila & Salt River Meridian. Bear 330 degrees for a distance of 2950 feet to the NE corner of this claim.

Beginning at the NE corner of this claim, and continuing in a clockwise direction:

Thence 1500 feet, bearing 180 degrees to the SE corner,

Thence 600 feet, bearing 270 degrees to the SW corner,

Thence 1500 feet, bearing 0 degrees to the NW corner,

Thence 600 feet, bearing 90 degrees to the NE corner, the point of beginning.

This claim covers an amount of surface containing 20.66 acres, more or less. This claim excludes any private lands which may be located within this location description.

The corner posts, centerline end posts, and location monument consist of labeled 2 inch by 2 inch wooden posts, 4 feet high. The location monument lies roughly along the center axis of the claim, 20 feet from the southern boundary.