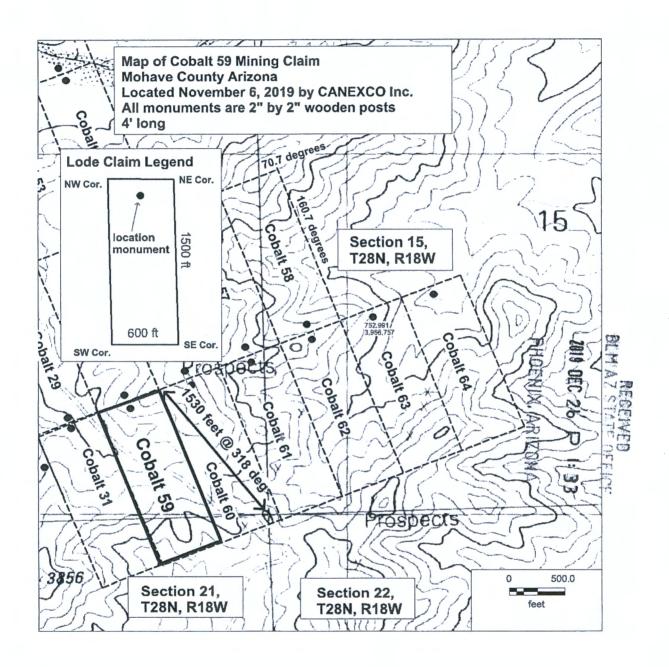

ng. This claim covers an amount of surface containing 20.66 acres, more or less. This claim excludes any private lands which may be located within this location description. The corner posts, centerline end posts, and location monument consist of labeled 2 inch by 2 inch wooden posts, 4 feet high. The location monument lies roughly along the center axis of the claim, 20 feet from the northern boundary. Dated and posted on the ground this 6th day of November 2019. (Notary Seal)

State of

County of

This **CERTIFICATE OF LOCATION** was signed or attested before me on

Signature of Notarial Officer

Title (e.g. Notary Public)

My commission expires: 15 Nov 2022

3  $\infty$  $\alpha$ 

HAZEL A. WHITE **NOTARY PUBLIC** STATE OF NEVADA Commission Expires: 11/15/2022 Certificate No: 18-4273-6



CANEXCO Inc. 3800 N Central Avenue STE 460. Phoenix AZ, 84047



OFFICIAL RECORDS OF MOHAVE COUNTY KRISTI BLAIR, COUNTY RECORDER



CM

11/27/2019 12:12 PM Fee:

PAGE: 1 of 2

## Certificate of Location - Lode Mining Claim

To All Whom it May Concern: CANEXCO Inc., of 3800 N Central Avenue, STE 460, Phoenix, AZ., Midvale, hereby certifies that it has located the following lode claim in Mohave County, AZ: Claim name: Cobalt 60 Date of Location: 11/6/201 This claim is located mainly in the \_SE \_ ¼ of Section \_ 16 \_, NE ¼ of Section 21, T28N, R18W, Gila & Salt River Meridian. The general course of the claim is north-northwest. To tie this claim to the Public Survey, begin at the SE corner of Section 16, T28N, R18W, Gila & Salt River Meridian. Bear 340 degrees for a distance of 1420 feet