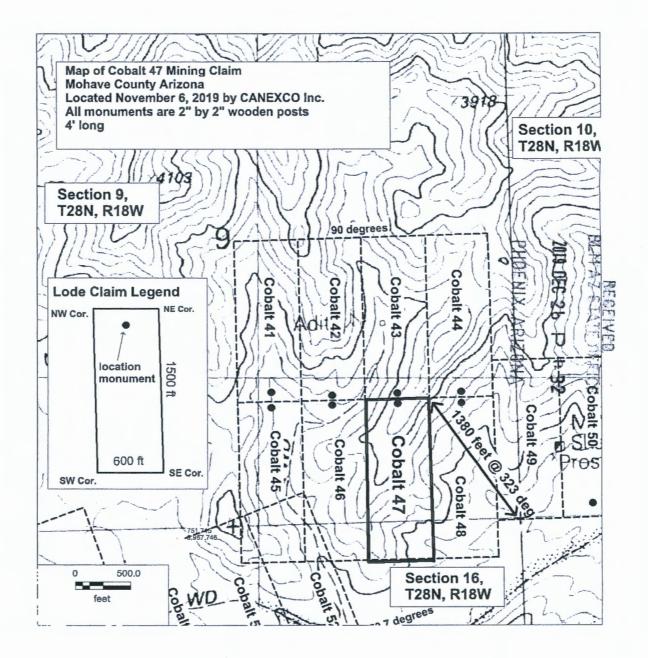

#### Certificate of Location - Lode Mining Claim

To All Whom it May Concern: CANEXCO Inc., of 3800 N Central Avenue, STE 460, Phoenix, AZ., Midvale, hereby certifies that it has located the following lode claim in Mohave County, AZ: Claim name: Cobalt 48 Date of Location: 11/6/2019 This claim is located mainly in the SE % of Section 9 T28N, R18W, Gila & Salt River Meridian. The general course of the claim is north-south. To tie this claim to the Public Survey, begin at the SE corner of Section 9, T28N, R18W, Gila & Salt River Meridian. Bear 347 degrees for a distance of 1150 feet to the NE corner of this claim. Beginning at the NE corner of this claim, and continuing in a clockwise direction:

Thence 1500 feet, bearing 180 degrees to the SE corner,

Thence 600 feet, bearing 270 degrees to the SW corner,

Thence 1500 feet, bearing 0 degrees to the NW corner,

Thence 600 feet, bearing 90 degrees to the NE corner, the point of beginning.

This claim covers an amount of surface containing 20.66 acres, more or less. This claim excludes any private lands which may be located within this location description.

The corner posts, centerline end posts, and location monument consist of labeled 2 inch by 2 inch wooden posts, 4 feet high. The location monument lies roughly along the center axis of the claim, 20 feet from the northern boundary.