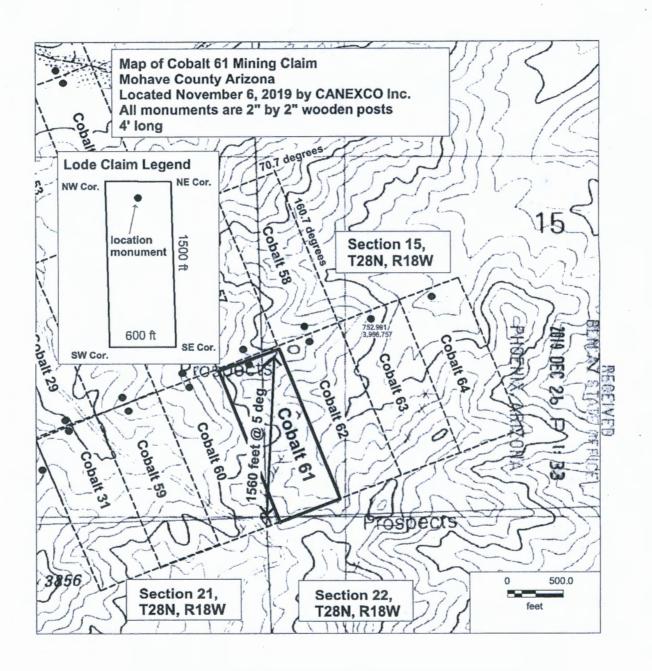

PAGE: 1 of 2

Certificate of Location - Lode Mining Claim To All Whom it May Concern: CANEXCO Inc., of 3800 N Central Avenue, STE 460, Phoenix, AZ., Midvale, hereby certifies that it has located the following lode claim in Mohave County, AZ: Claim name: Cobalt 41 Date of Location: 11/6/2019 This claim is located mainly in the \_SE \_ ¼ of Section \_ 9 \_ T28N, R18W, Gila & Salt River Meridian. The general course of the claim is north-south. To tie this claim to the Public Survey, begin at the SE corner of Section 9, T28N, R18W, Gila & Salt River Meridian. Bear 322 degrees for a distance of 3280 feet to the NE corner of this claim. Beginning at the NE corner of this claim, and continuing in a clockwise direction: Thence 1500 feet, bearing 180 degrees to the SE corner, Thence 600 feet, bearing 270 degrees to the SW corner, Thence 1500 feet, bearing 0 degrees to the NW corner, Thence 600 feet, bearing 90 degrees to the NE corner, the point of beginning. This claim covers an amount of surface containing 20.66 acres, more or less. This claim excludes any private lands which may be located within this location description. The corner posts, centerline end posts, and location monument consist of labeled 2 inch by 2 inch wooden posts, 4 feet high. The location monument lies roughly along the center axis of the claim, 20 feet from the southern boundary. Dated and posted on the ground this 6th day of November, 2019. Nevada (Notary County of FIKO This CERTIFICATE OF LOCATION was signed or attested before me on HAZEL A. WHITE **NOTARY PUBLIC** Date Name(s) or Person(s) STATE OF NEVADA My Commission Expires: 11/15/2022