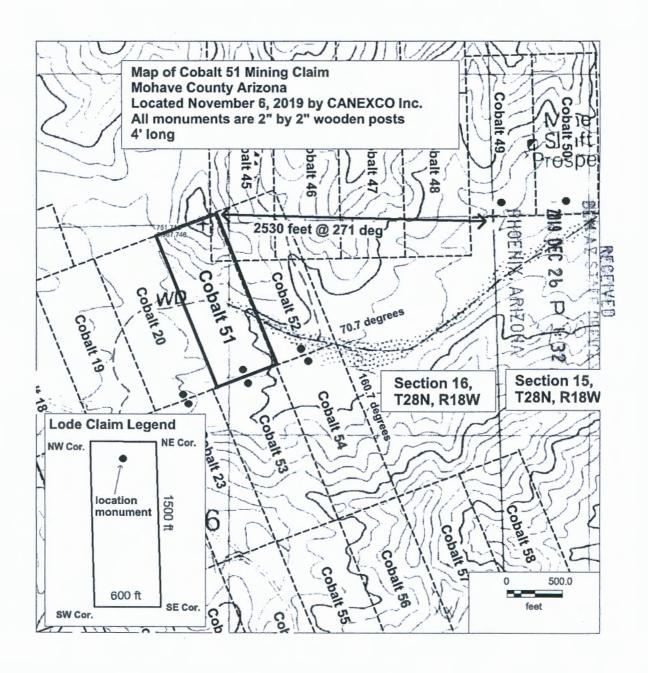

#### Certificate of Location - Lode Mining Claim

| Certificate of Location - Lode Will                                                                                                                                                                                                                                                                                                                                                                                                            | ing Claim                                                                                                |
|------------------------------------------------------------------------------------------------------------------------------------------------------------------------------------------------------------------------------------------------------------------------------------------------------------------------------------------------------------------------------------------------------------------------------------------------|----------------------------------------------------------------------------------------------------------|
| To All Whom it May Concern:  CANEXCO Inc., of 3800 N Central Avenue, STE 460, Phoenix, AZ., Midvale, hereby claim in Mohave County, AZ:                                                                                                                                                                                                                                                                                                        | y certifies that it has located the following lode                                                       |
| Claim name: Cobalt 51  Date of Location: L\ / le / TO ! 9  This claim is located mainly in the <u>NE and NW</u> ¼ of Section <u>16</u> T28N, R1 course of the claim is north-northwest.                                                                                                                                                                                                                                                        | 8W, Gila & Salt River Meridian. The general                                                              |
| To tie this claim to the Public Survey, begin at the <b>NE</b> corner of <b>Section 16</b> , <b>T28N</b> degrees for a distance of <b>2530 feet</b> to the <b>NE</b> corner of this claim.                                                                                                                                                                                                                                                     | , R18W, Gila & Salt River Meridian. Bear 271                                                             |
| Beginning at the <b>NE corner</b> of this claim, and continuing in a clockwise direction: Thence <b>1500</b> feet, bearing <b>160.7</b> degrees to the <b>SE corner</b> , Thence <b>600</b> feet, bearing <b>250.7</b> degrees to the <b>SW corner</b> , Thence <b>1500</b> feet, bearing <b>340.7</b> degrees to the <b>NW corner</b> , Thence <b>600</b> feet, bearing <b>70.7</b> degrees to the <b>NE corner</b> , the point of beginning. |                                                                                                          |
| This claim covers an amount of surface containing <b>20.66</b> acres, more or less. This located within this location description.                                                                                                                                                                                                                                                                                                             | s claim excludes any private lands which may be                                                          |
| The corner posts, centerline end posts, and location monument consist of labele The location monument lies roughly along the center axis of the claim, 20 feet from Dated and posted on the ground this                                                                                                                                                                                                                                        | rom the southern boundary.                                                                               |
| Agent for Locator                                                                                                                                                                                                                                                                                                                                                                                                                              | BCM AZ STAT                                                                                              |
| State of Nevada  County of Elko                                                                                                                                                                                                                                                                                                                                                                                                                | (Notary See ONA)                                                                                         |
| This CERTIFICATE OF LOCATION was signed or attested before me on  22 Nov 2019 by Bran Goss  Name(s) or Person(s)                                                                                                                                                                                                                                                                                                                               | HAZEL A. WHITE NOTARY PUBLIC STATE OF NEVADA My Commission Expires: 11/15/2022 Certificate No: 18-4273-6 |
| Signature of Notarial Officer Notary Public Title (e.g. Notary Public)                                                                                                                                                                                                                                                                                                                                                                         |                                                                                                          |

My commission expires: 15 Nov 2022

CANEXCO Inc. 3800 N Central Avenue STE 460, Phoenix AZ, 84047

OFFICIAL RECORDS OF MOHAVE COUNTY KRISTI BLAIR, COUNTY RECORDER

11/27/2019 12:12 PM Fee: \$30.0

PAGE: 1 of 2