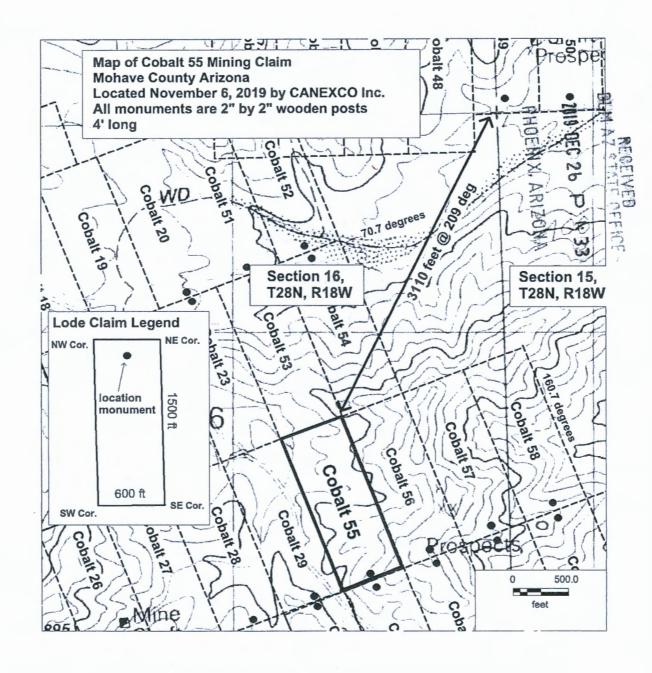

#### Certificate of Location - Lode Mining Claim

To All Whom it May Concern:

CANEXCO Inc., of 3800 N Central Avenue, STE 460, Phoenix, AZ., Midvale, hereby certifies that it has located the following lode claim in Mohave County, AZ:

Claim name: Cobalt 52
Date of Location: 11/6/2019

This claim is located mainly in the <u>NE</u> ¼ of Section <u>16</u> T28N, R18W, Gila & Salt River Meridian. The general course of the claim is north-northwest.

To tie this claim to the Public Survey, begin at the NE corner of Section 16, T28N, R18W, Gila & Salt River Meridian. Bear 276 degrees for a distance of 2010 feet to the NE corner of this claim.

Beginning at the NE corner of this claim, and continuing in a clockwise direction:

Thence 1500 feet, bearing 160.7 degrees to the SE corner,

Thence 600 feet, bearing 250.7 degrees to the SW corner,

Thence 1500 feet, bearing 340.7 degrees to the NW corner,

Thence 600 feet, bearing 70.7 degrees to the NE corner, the point of beginning.

This claim covers an amount of surface containing **20.66** acres, more or less. This claim excludes any private lands which may be located within this location description.

The corner posts, centerline end posts, and location monument consist of labeled 2 inch by 2 inch wooden posts, 4 feet high. The location monument lies roughly along the center axis of the claim, 20 feet from the southern boundary.