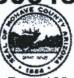

#### Certificate of Location - Lode Mining Claim

To All Whom it May Concern:

CANEXCO Inc., of 3800 N Central Avenue, STE 460, Phoenix, AZ., Midvale, hereby certifies that it has located the following lode claim in Mohave County, AZ:

To tie this claim to the Public Survey, begin at the SE corner of Section 9, T28N, R18W, Gila & Salt River Meridian. Bear 299 degrees for a distance of 2270 feet to the NE corner of this claim.

Beginning at the **NE corner** of this claim, and continuing in a clockwise direction:

Thence 1500 feet, bearing 180 degrees to the SE corner,

Thence 600 feet, bearing 270 degrees to the SW corner,

Thence 1500 feet, bearing 0 degrees to the NW corner,

Thence 600 feet, bearing 90 degrees to the NE corner, the point of beginning.

This claim covers an amount of surface containing **20.66** acres, more or less. This claim excludes any private lands which may be located within this location description.

The corner posts, centerline end posts, and location monument consist of labeled 2 inch by 2 inch wooden posts, 4 feet high. The location monument lies roughly along the center axis of the claim, 20 feet from the northern boundary.