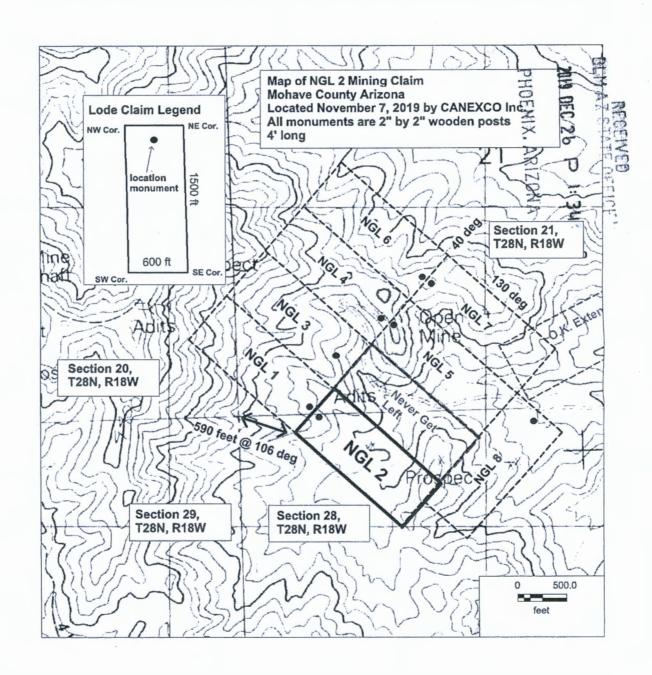

Please find enclosed Certificates of Locations for 32 Lode Mining claims staked in Mohave County Arizona. The claims are Cobalt 41 to Cobalt 64 and NGL 1 to 8. We would like to record these 32 claims with the BLM.

PAGE: 1 of 2

Certificate of Location - Lode Mining Claim To All Whom it May Concern: CANEXCO Inc., of 3800 N Central Avenue, STE 460, Phoenix, AZ., Midvale, hereby certifies that it has located the following lode claim in Mohave County, AZ: Claim name: Cobalt 41 Date of Location: 11/6/2019 This claim is located mainly in the \_SE \_ ¼ of Section \_ 9 \_ T28N, R18W, Gila & Salt River Meridian. The general course of the claim is north-south. To tie this claim to the Public Survey, begin at the SE corner of Section 9, T28N, R18W, Gila & Salt River Meridian. Bear 322 degrees for a distance of 3280 feet to the NE corner of this claim. Beginning at the NE corner of this claim, and continuing in a clockwise direction: Thence 1500 feet, bearing 180 degrees to the SE corner, Thence 600 feet, bearing 270 degrees to the SW corner, Thence 1500 feet, bearing 0 degrees to the NW corner, Thence 600 feet, bearing 90 degrees to the NE corner, the point of beginning. This claim covers an amount of surface containing 20.66 acres, more or less. This claim excludes any private lands which may be located within this location description. The corner posts, centerline end posts, and location monument consist of labeled 2 inch by 2 inch wooden posts, 4 feet high. The location monument lies roughly along the center axis of the claim, 20 feet from the southern boundary. Dated and posted on the ground this 6th day of November, 2019. Nevada (Notary County of FIKO This CERTIFICATE OF LOCATION was signed or attested before me on HAZEL A. WHITE **NOTARY PUBLIC** Date Name(s) or Person(s) STATE OF NEVADA My Commission Expires: 11/15/2022