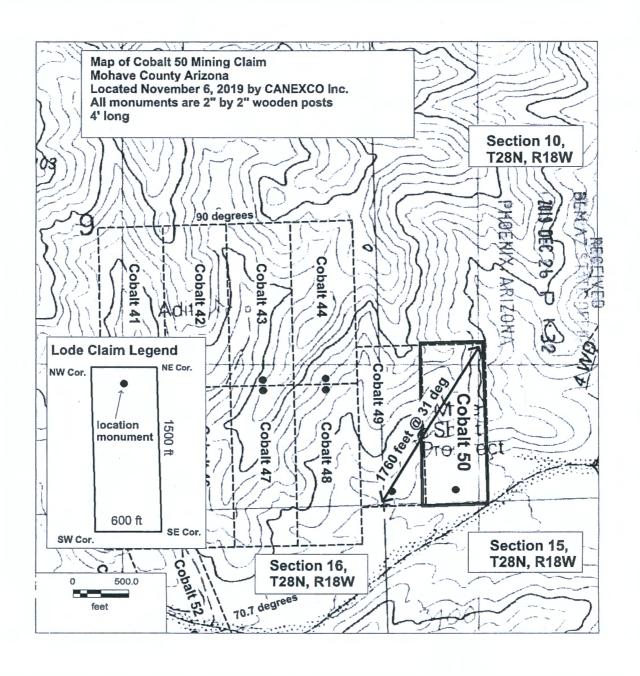

#### Certificate of Location - Lode Mining Claim

To All Whom it May Concern:

CANEXCO Inc., of 3800 N Central Avenue, STE 460, Phoenix, AZ., Midvale, hereby certifies that it has located the following lode claim in Mohave County, AZ: Claim name: Cobalt 50 Date of Location: This claim is located mainly in the \_SW \_ % of Section \_ 10 \_, T28N, R18W, Gila & Salt River Meridian. The general course of the claim is north-south. To tie this claim to the Public Survey, begin at the SE corner of Section 9, T28N, R18W, Gila & Salt River Meridian. Bear 031 degrees for a distance of 1760 feet to the NE corner of this claim. Beginning at the NE corner of this claim, and continuing in a clockwise direction: Thence 1500 feet, bearing 180 degrees to the SE corner, Thence 600 feet, bearing 270 degrees to the SW corner, Thence 1500 feet, bearing 0 degrees to the NW corner, Thence 600 feet, bearing 90 degrees to the NE corner, the point of beginning. This claim covers an amount of surface containing 20.66 acres, more or less. This claim excludes any private lands which may be located within this location description. The corner posts, centerline end posts, and location monument consist of labeled 2 inch by 2 inch wooden posts, 4 feet high. The location monument lies roughly along the center axis of the claim, 100 feet from the southern boundary. Dated and posted on the ground this 6th day of November, 2019. Nevada State of (Notary Seal) County of Elko This CERTIFICATE OF LOCATION was signed or attested before me on HAZEL A. WHITE **NOTARY PUBLIC** STATE OF NEVADA Name(s) or Person(s) Av Commission Expires: 11/15/2022 Certificate No: 18-4273-6