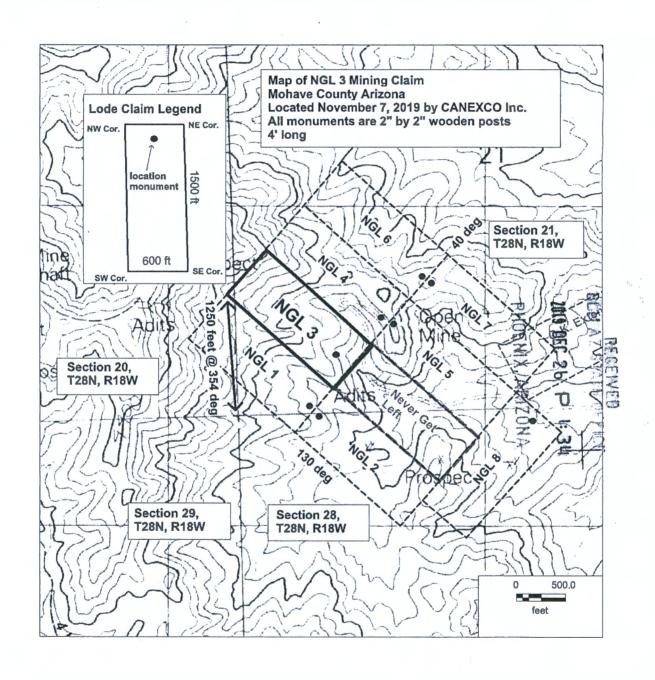

2 inch by 2 inch wooden posts, 4 feet high. The location monument lies roughly along the center axis of the claim, 200 feet from the southeast boundary.

| Agent for Locator                                                | HOENIX         | MI DEC 26 | CM AZ STA |
|------------------------------------------------------------------|----------------|-----------|-----------|
| State of Nevada                                                  | (Notary Seall) | U         | O S       |
| County of Elko                                                   |                | 3         |           |
| This CERTIFICATE OF LOCATION was signed or attested before me on |                | -         |           |

Signature of Notarial Officer

Title (e.g. Notary Public)

My commission expires: 15 NoV 2022



CANEXCO Inc. 3800 N Central Avenue STE 460, Phoenix AZ, 84047



OFFICIAL RECORDS OF MOHAVE COUNTY KRISTI BLAIR, COUNTY RECORDER



\$30.00 11/27/2019 12:12 PM Fee:

PAGE: 1 of 2

## Certificate of Location - Lode Mining Claim

To All Whom it May Concern:

CANEXCO Inc., of 3800 N Central Avenue, STE 460, Phoenix, AZ., Midvale, hereby certifies that it has located the following lode

claim in Mohave County, AZ: Claim name: NGL 4 Date of Location: 11/7/2019 This claim is located mainly in the SW 1/2 of Section 21, T28N, R18W, Gila & Salt River Meridian. The general course of the claim is northwest. To tie this claim to the Public Survey, begin at the SW corner of Section 21, T28N, R18W, Gila & Salt River Meridian. Bear 010 degrees for a distance of 1700 feet to the W corner of this claim.