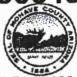

Please find enclosed Certificates of Locations for 32 Lode Mining claims staked in Mohave County Arizona. The claims are Cobalt 41 to Cobalt 64 and NGL 1 to 8. We would like to record these 32 claims with the BLM.

PAGE: 1 of 2

Certificate of Location - Lode Mining Claim To All Whom it May Concern: CANEXCO Inc., of 3800 N Central Avenue, STE 460, Phoenix, AZ., Midvale, hereby certifies that it has located the following lode claim in Mohave County, AZ: Claim name: Cobalt 41 Date of Location: 11/6/2019 This claim is located mainly in the \_SE \_ ¼ of Section \_ 9 \_ T28N, R18W, Gila & Salt River Meridian. The general course of the claim is north-south. To tie this claim to the Public Survey, begin at the SE corner of Section 9, T28N, R18W, Gila & Salt River Meridian. Bear 322 degrees for a distance of 3280 feet to the NE corner of this claim. Beginning at the NE corner of this claim, and continuing in a clockwise direction: Thence 1500 feet, bearing 180 degrees to the SE corner, Thence 600 feet, bearing 270 degrees to the SW corner, Thence 1500 feet, bearing 0 degrees to the NW corner, Thence 600 feet, bearing 90 degrees to the NE corner, the point of beginning. This claim covers an amount of surface containing 20.66 acres, more or less. This claim excludes any private lands which may be located within this location description. The corner posts, centerline end posts, and location monument consist of labeled 2 inch by 2 inch wooden posts, 4 feet high. The location monument lies roughly along the center axis of the claim, 20 feet from the southern boundary. Dated and posted on the ground this 6th day of November, 2019. Nevada (Notary County of FIKO This CERTIFICATE OF LOCATION was signed or attested before me on HAZEL A. WHITE **NOTARY PUBLIC** Date Name(s) or Person(s) STATE OF NEVADA My Commission Expires: 11/15/2022