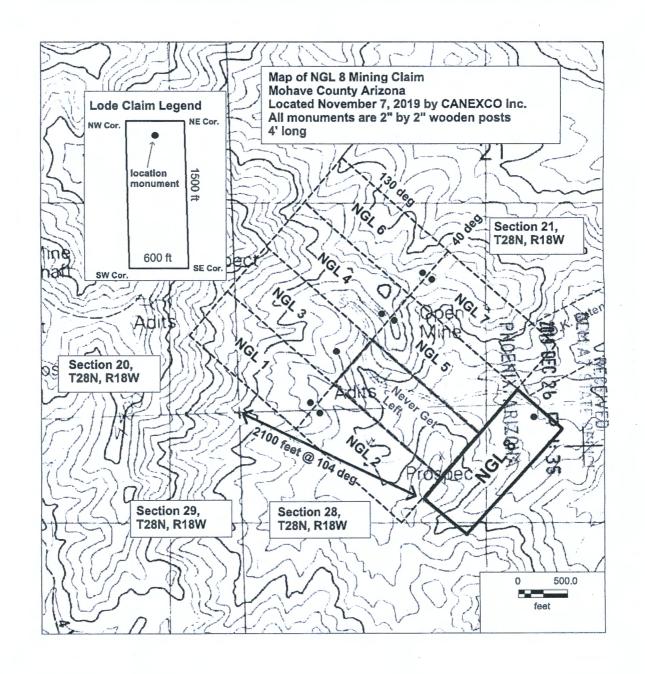

earing 310 degrees to the W corner, the point of beginning.

This claim covers an amount of surface containing 20.66 acres, more or less. This claim excludes any private lands which may be located within this location description.

The corner posts, centerline end posts, and location monument consist of labeled 2 inch by 2 inch wooden posts, 4 feet high. The location monument lies roughly along the center axis of the claim, 20 feet from the northeast boundary.

Dated and posted on the ground this \_\_\_\_\_\_ the day of November, 2019.

State of

This **CERTIFICATE OF LOCATION** was signed or attested before me on

Knan Goss

Signature of Notarial Officer

My commission expires: 15 Nov 2022

(Notary NOTARY PUBLIC STATE OF NEVADA My Commission Expires: 11/15/2022 Certificate No: 18-4273-6



# DEPARTMENT OF THE INTERIOR BUREAU OF LAND MANAGEMENT Case Recordation Geographic Report with Land

Disposition is equal to AUTHORIZED, CANCELLED, EXPIRED, PENDING, REJECTED, RELINQUISHED, WITHDRAWN

and Meridian Township Range Section is equal to 14 0280N 0180W 009 , 14 0280N 0180W 010 , 14 0280N 0180W 016 , 14 0280N 0180W 020 , 14 0280N 0180W 021 , 14 0280N 0180W 028 028

and Admin State is equal to AZ

DEPARTMENT OF THE INTERIOR BUREAU OF LAND MANAGEMENT Case Recordation Geographic Report with Land

Admin State: Geo State:

AZ AZ

The second second

| Serial Number Total Case Casetype Case Disp Mer Twp Rng Sec Sur Nr Sur Subdivision Act Pend  Acres: | AZA 032285    | 0.744 281001         | AUTHORIZED | 14  | 0280N | 0180W | 010 | MNR      |        |     | SESESE;     |          |
|--