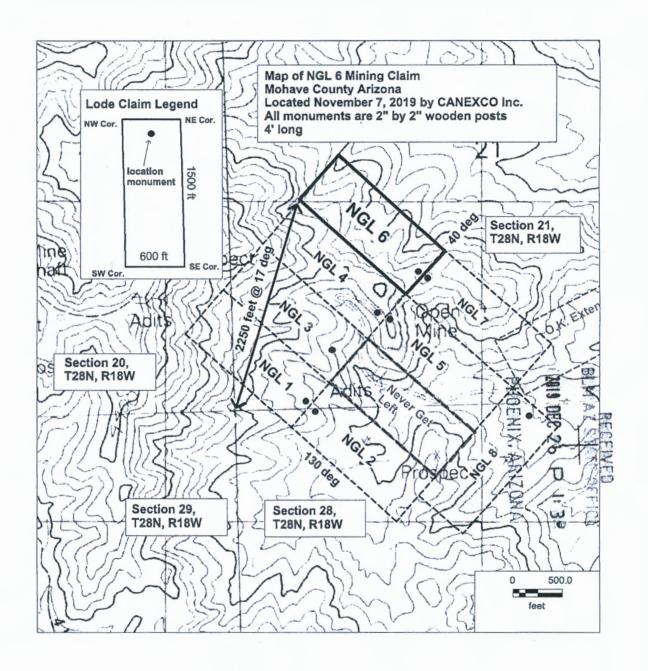

PAGE: 1 of 2

Certificate of Location - Lode Mining Claim To All Whom it May Concern: CANEXCO Inc., of 3800 N Central Avenue, STE 460, Phoenix, AZ., Midvale, hereby certifies that it has located the following lode claim in Mohave County, AZ: Claim name: Cobalt 41 Date of Location: 11/6/2019 This claim is located mainly in the \_SE \_ ¼ of Section \_ 9 \_ T28N, R18W, Gila & Salt River Meridian. The general course of the claim is north-south. To tie this claim to the Public Survey, begin at the SE corner of Section 9, T28N, R18W, Gila & Salt River Meridian. Bear 322 degrees for a distance of 3280 feet to the NE corner of this claim. Beginning at the NE corner of this claim, and continuing in a clockwise direction: Thence 1500 feet, bearing 180 degrees to the SE corner, Thence 600 feet, bearing 270 degrees to the SW corner, Thence 1500 feet, bearing 0 degrees to the NW corner, Thence 600 feet, bearing 90 degrees to the NE corner, the point of beginning. This claim covers an amount of surface containing 20.66 acres, more or less. This claim excludes any private lands which may be located within this location description. The corner posts, centerline end posts, and location monument consist of labeled 2 inch by 2 inch wooden posts, 4 feet high. The location monument lies roughly along the center axis of the claim, 20 feet from the southern boundary. Dated and posted on the ground this 6th day of November, 2019. Nevada (Notary County of FIKO This CERTIFICATE OF LOCATION was signed or attested before me on HAZEL A. WHITE **NOTARY PUBLIC** Date Name(s) or Person(s) STATE OF NEVADA My Commission Expires: 11/15/2022