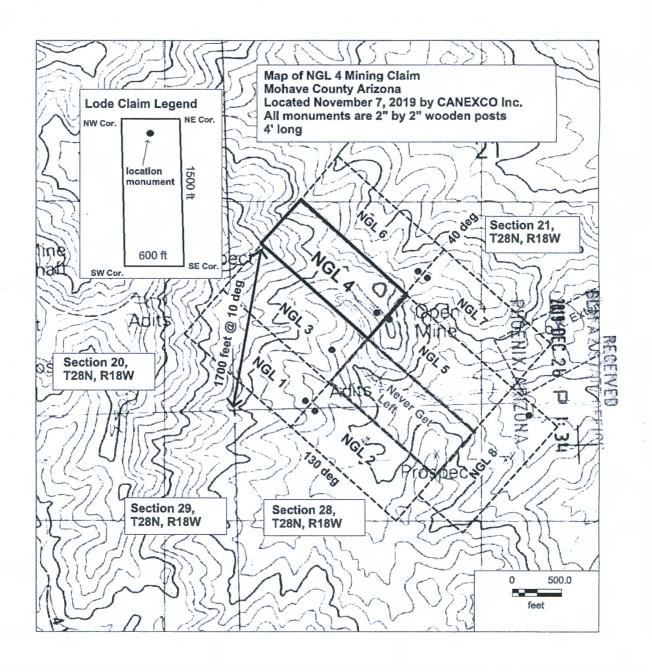

S corner, Thence 1500 feet, bearing 310 degrees to the W corner, the point of beginning. This claim covers an amount of surface containing 20.66 acres, more or less. This claim excludes any private lands which may be located within this location description. The corner posts, centerline end posts, and location monument consist of labeled 2 inch by 2 inch wooden posts, 4 feet high. The location monument lies roughly along the center axis of the claim, 20 feet from the southeast boundary. Dated and posted on the ground this 7th (Notary Seal)

State of

This CERTIFICATE OF LOCATION was signed or attested before me on

Signature of Notarial Office

My commission expires: 15 Nov 2022

HAZEL A. WHITE **NOTARY PUBLIC** STATE OF NEVADA My Commission Expires: 11/15/2022 Certificate No: 18-4273-6



CANEXCO Inc. 3800 N Central Avenue STE 460, Phoenix AZ, 84047



OFFICIAL RECORDS OF MOHAVE COUNTY KRISTI BLAIR, COUNTY RECORDER



11/27/2019 12:12 PM Fee: \$30.00

PAGE: 1 of 2

| Certificate of Location - Lode Mining Cl                                                                                                                                                                                                                                                                                           | <u>aim</u>             |             |                 |              |
|--------------------------------------------------------------------------------------------------------------------------------------------------------------------------------------------------------------------------