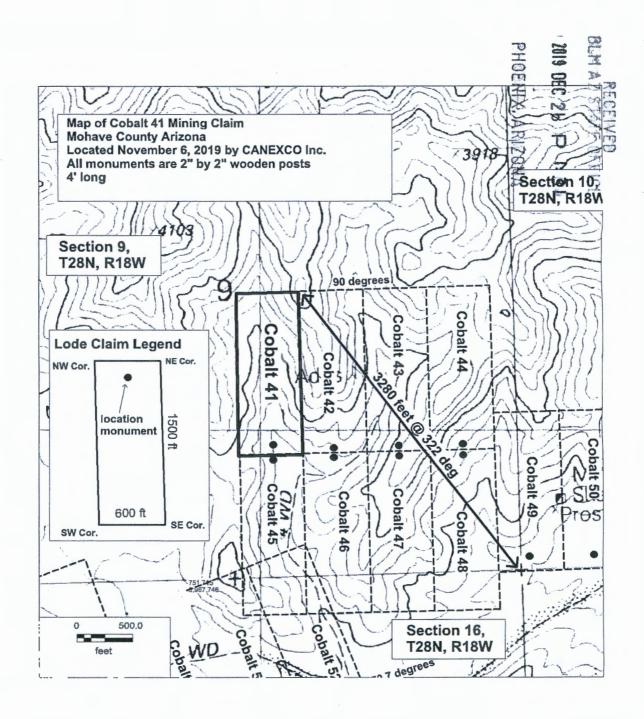

#### Certificate of Location - Lode Mining Claim

To All Whom it May Concern: CANEXCO Inc., of 3800 N Central Avenue, STE 460, Phoenix, AZ., Midvale, hereby certifies that it has located the following lode claim in Mohave County, AZ: Claim name: Cobalt 42 Date of Location: \_

This claim is located mainly in the SE % of Section 9 T28N, R18W, Gila & Salt River Meridian. The general course of the claim is north-south.

To tie this claim to the Public Survey, begin at the SE corner of Section 9, T28N, R18W, Gila & Salt River Meridian. Bear 330 degrees for a distance of 2950 feet to the NE corner of this claim.

Beginning at the NE corner of this claim, and continuing in a clockwise direction:

Thence 1500 feet, bearing 180 degrees to the SE corner,

Thence 600 feet, bearing 270 degrees to the SW corner,

Thence 1500 feet, bearing 0 degrees to the NW corner,

Thence 600 feet, bearing 90 degrees to the NE corner, the point of beginning.

This claim covers an amount of surface containing 20.66 acres, more or less. This claim excludes any private lands which may be located within this location description.

The corner posts, centerline end posts, and location monument consist of labeled 2 inch by 2 inch wooden posts, 4 feet high. The location monument lies roughly along the center axis of the claim, 20 feet from the southern boundary.