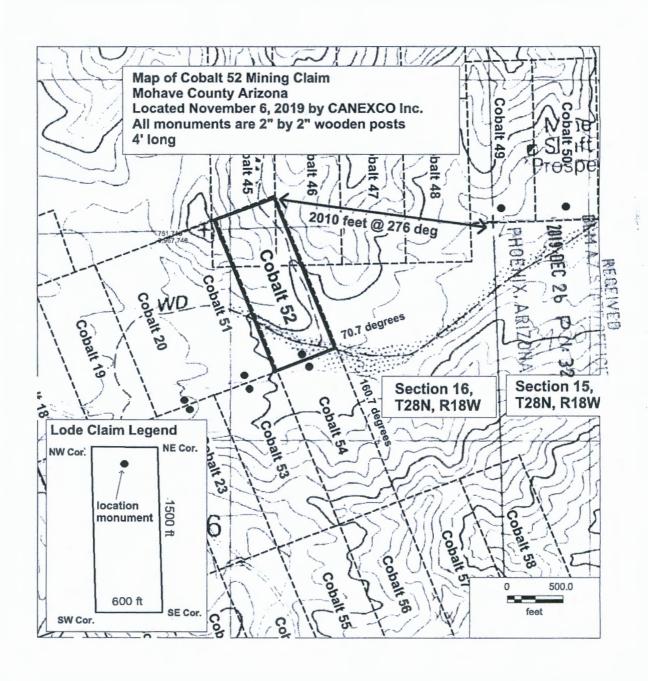

Claim name: Cobalt 52
Date of Location: 11/6/2019

This claim is located mainly in the <u>NE</u> ¼ of Section <u>16</u> T28N, R18W, Gila & Salt River Meridian. The general course of the claim is north-northwest.

To tie this claim to the Public Survey, begin at the NE corner of Section 16, T28N, R18W, Gila & Salt River Meridian. Bear 276 degrees for a distance of 2010 feet to the NE corner of this claim.

Beginning at the NE corner of this claim, and continuing in a clockwise direction:

Thence 1500 feet, bearing 160.7 degrees to the SE corner,

Thence 600 feet, bearing 250.7 degrees to the SW corner,

Thence 1500 feet, bearing 340.7 degrees to the NW corner,

Thence 600 feet, bearing 70.7 degrees to the NE corner, the point of beginning.

This claim covers an amount of surface containing **20.66** acres, more or less. This claim excludes any private lands which may be located within this location description.

The corner posts, centerline end posts, and location monument consist of labeled 2 inch by 2 inch wooden posts, 4 feet high. The location monument lies roughly along the center axis of the claim, 20 feet from the southern boundary.