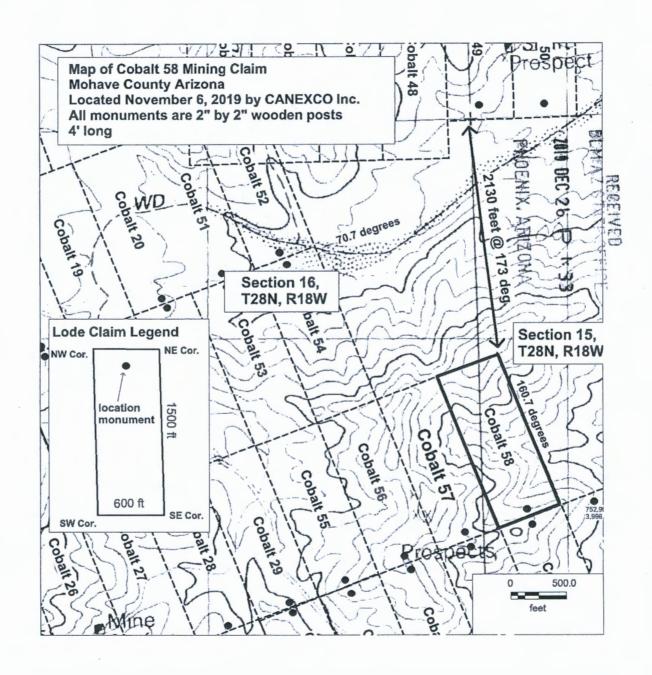

et, bearing 70.7 degrees to the NE corner, the point of beginning. This claim covers an amount of surface containing 20.66 acres, more or less. This claim excludes any private lands which may be located within this location description. The corner posts, centerline end posts, and location monument consist of labeled 2 inch by 2 inch wooden posts, 4 feet high. The location monument lies roughly along the center axis of the claim, 20 feet from the southern boundary. Dated and posted on the ground this 6 th day of November 2019. (Notary Seal) HAZEL A. WHITE This CERTIFICATE OF LOCATION was signed or attested before me on NOTARY PUBLIC STATE OF NEVADA

State of

County of Elko

Name(s) or Person(s)

Signature of Notarial Officer

Title (e.g. Notary Public)

My commission expires: 15 Nov 2022



CANEXCO Inc. 3800 N Central Avenue STE 460, Phoenix AZ, 84047



OFFICIAL RECORDS OF MOHAVE COUNTY KRISTI BLAIR COUNTY RECORDER



\$30.00 11/27/2019 12:12 PM Fee:

PAGE: 1 of 2

## Certificate of Location - Lode Mining Claim

To All Whom it May Concern: CANEXCO Inc., of 3800 N Central Avenue, STE 460, Phoenix, AZ., Midvale, hereby certifies that it has located the following lode claim in Mohave County, AZ: Claim name: Cobalt 59 Date of Location: 11/le /2019 This claim is located mainly in the \_SE \_ ¼ of Section \_ 16 \_ , NE ¼ of Section 21, T28N, R18W, Gila & Salt River Meridian. The general course of the claim is north-northwest. To tie this claim to the Public Survey, begin at the SE corner of Section 16, T28N, R18W, Gila & Salt River Meridian. Bear 318 degrees for a distance of 15