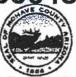

PAGE: 1 of 2

Certificate of Location - Lode Mining Claim To All Whom it May Concern: CANEXCO Inc., of 3800 N Central Avenue, STE 460, Phoenix, AZ., Midvale, hereby certifies that it has located the following lode claim in Mohave County, AZ: Claim name: Cobalt 41 Date of Location: 11/6/2019 This claim is located mainly in the \_SE \_ ¼ of Section \_ 9 \_ T28N, R18W, Gila & Salt River Meridian. The general course of the claim is north-south. To tie this claim to the Public Survey, begin at the SE corner of Section 9, T28N, R18W, Gila & Salt River Meridian. Bear 322 degrees for a distance of 3280 feet to the NE corner of this claim. Beginning at the NE corner of this claim, and continuing in a clockwise direction: Thence 1500 feet, bearing 180 degrees to the SE corner, Thence 600 feet, bearing 270 degrees to the SW corner, Thence 1500 feet, bearing 0 degrees to the NW corner, Thence 600 feet, bearing 90 degrees to the NE corner, the point of beginning. This claim covers an amount of surface containing 20.66 acres, more or less. This claim excludes any private lands which may be located within this location description. The corner posts, centerline end posts, and location monument consist of labeled 2 inch by 2 inch wooden posts, 4 feet high. The location monument lies roughly along the center axis of the claim, 20 feet from the southern boundary. Dated and posted on the ground this 6th day of November, 2019. Nevada (Notary County of FIKO This CERTIFICATE OF LOCATION was signed or attested before me on HAZEL A. WHITE **NOTARY PUBLIC** Date Name(s) or Person(s) STATE OF NEVADA My Commission Expires: 11/15/2022