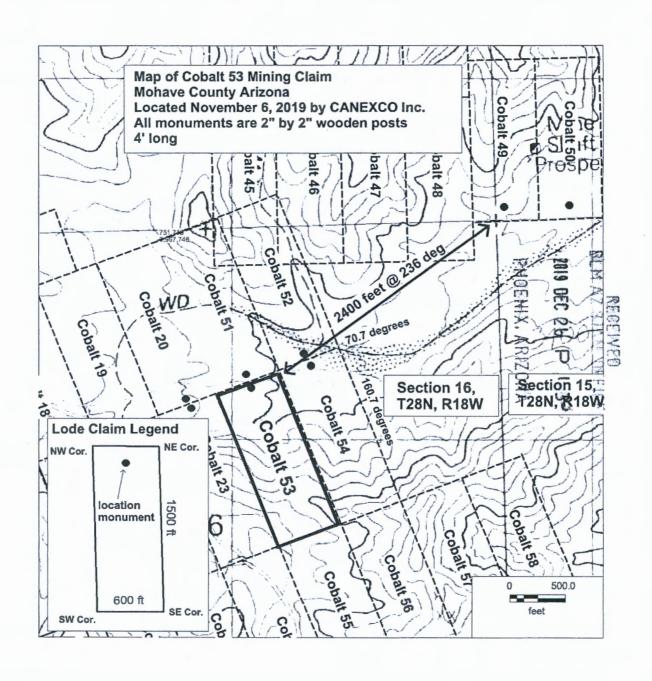

|                       | HAZEL A. NOTARY P STATE OF M My Commission Exp Certificate No: | UBLIC<br>IEVADA<br>ires: 11/15/ | 2022         |  |

Title (e.g. Notary Public)

My commission expires: 15 Nov 2022

Signature of Notarial Officer



CANEXCO Inc. 3800 N Central Avenue STE 460, Phoenix AZ, 84047



OFFICIAL RECORDS OF MOHAVE COUNTY KRISTI BLAIR, COUNTY RECORDER



11/27/2019 12:12 PM Fee: \$30.00

PAGE: 1 of 2

|    | ·