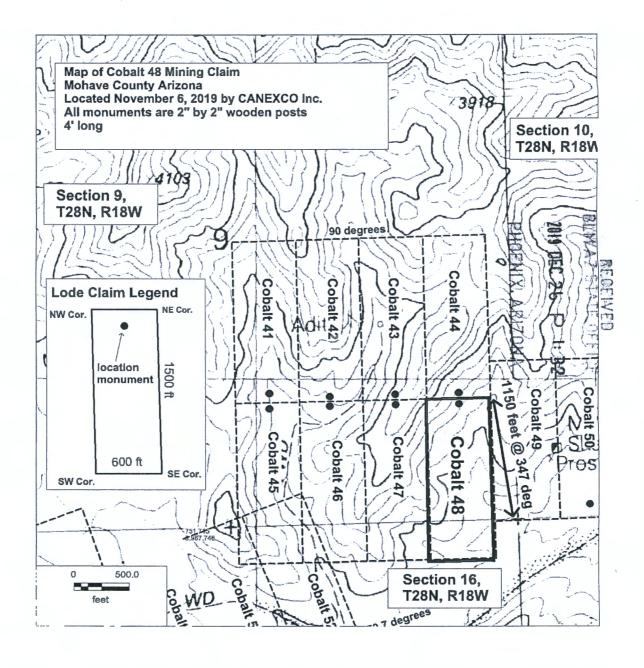

#### Certificate of Location - Lode Mining Claim

To All Whom it May Concern: CANEXCO Inc., of 3800 N Central Avenue, STE 460, Phoenix, AZ., Midvale, hereby certifies that it has located the following lode claim in Mohave County, AZ: Claim name: Cobalt 48 Date of Location: 11/6/2019 This claim is located mainly in the SE % of Section 9 T28N, R18W, Gila & Salt River Meridian. The general course of the claim is north-south. To tie this claim to the Public Survey, begin at the SE corner of Section 9, T28N, R18W, Gila & Salt River Meridian. Bear 347 degrees for a distance of 1150 feet to the NE corner of this claim. Beginning at the NE corner of this claim, and continuing in a clockwise direction:

Thence 1500 feet, bearing 180 degrees to the SE corner,

Thence 600 feet, bearing 270 degrees to the SW corner,

Thence 1500 feet, bearing 0 degrees to the NW corner,

Thence 600 feet, bearing 90 degrees to the NE corner, the point of beginning.

This claim covers an amount of surface containing 20.66 acres, more or less. This claim excludes any private lands which may be located within this location description.

The corner posts, centerline end posts, and location monument consist of labeled 2 inch by 2 inch wooden posts, 4 feet high. The location monument lies roughly along the center axis of the claim, 20 feet from the northern boundary.