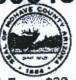

OFFICIAL RECORDS OF MOHAVE COUNTY KRISTI BLAIR COUNTY RECORDER

11/27/2019 12:12 PM Fee: \$30.00

PAGE: 1 of 2

Certificate of Location - Lode Mining Claim To All Whom it May Concern: CANEXCO Inc., of 3800 N Central Avenue, STE 460, Phoenix, AZ., Midvale, hereby certifies that it has located the following lode claim in Mohave County, AZ: Claim name: Cobalt 44 Date of Location: 11/10/2019 This claim is located mainly in the \_SE\_ ¼ of Section \_\_9\_ T28N, R18W, Gila & Salt River Meridian. The general course of the claim is north-south. To tie this claim to the Public Survey, begin at the SE corner of Section 9, T28N, R18W, Gila & Salt River Meridian. Bear 354 degrees for a distance of 2630 feet to the NE corner of this claim. Beginning at the **NE corner** of this claim, and continuing in a clockwise direction: Thence 1500 feet, bearing 180 degrees to the SE corner, Thence 600 feet, bearing 270 degrees to the SW corner, Thence 1500 feet, bearing 0 degrees to the NW corner, Thence 600 feet, bearing 90 degrees to the NE corner, the point of beginning. This claim covers an amount of surface containing 20.66 acres, more or less. This claim excludes any private lands which may be located within this location description. The corner posts, centerline end posts, and location monument consist of labeled 2 inch by 2 inch wooden posts, 4 feet high. The location monument lies roughly along the center axis of the claim, 20 feet from the southern boundary. Dated and posted on the ground this PHOENIX, ARRIVE Seal) Novada County of HAZEL A. WHITE

This CERTIFICATE OF LOCATION was signed or attested before me on

State of

Brian

Name(s) or Person(s) Date

Signature of Notarial Officer Title (e.g. Notary Public)

My commission expires: 15 Nov 2022

CANEXCO Inc. 3800 N Central Avenue STE 460, Phoenix AZ, 84047 OFFICIAL RECORDS OF MOHAVE COUNTY KRISTI BLAIR, COUNTY RECORDER