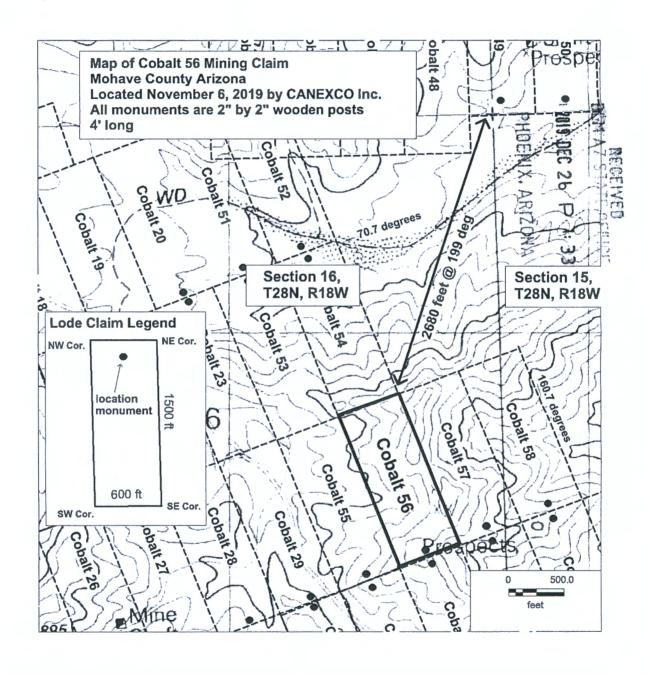

PAGE: 1 of 2

Certificate of Location - Lode Mining Claim To All Whom it May Concern: CANEXCO Inc., of 3800 N Central Avenue, STE 460, Phoenix, AZ., Midvale, hereby certifies that it has located the following lode claim in Mohave County, AZ: Claim name: Cobalt 41 Date of Location: 11/6/2019 This claim is located mainly in the \_SE \_ ¼ of Section \_ 9 \_ T28N, R18W, Gila & Salt River Meridian. The general course of the claim is north-south. To tie this claim to the Public Survey, begin at the SE corner of Section 9, T28N, R18W, Gila & Salt River Meridian. Bear 322 degrees for a distance of 3280 feet to the NE corner of this claim. Beginning at the NE corner of this claim, and continuing in a clockwise direction: Thence 1500 feet, bearing 180 degrees to the SE corner, Thence 600 feet, bearing 270 degrees to the SW corner, Thence 1500 feet, bearing 0 degrees to the NW corner, Thence 600 feet, bearing 90 degrees to the NE corner, the point of beginning. This claim covers an amount of surface containing 20.66 acres, more or less. This claim excludes any private lands which may be located within this location description. The corner posts, centerline end posts, and location monument consist of labeled 2 inch by 2 inch wooden posts, 4 feet high. The location monument lies roughly along the center axis of the claim, 20 feet from the southern boundary. Dated and posted on the ground this 6th day of November, 2019. Nevada (Notary County of FIKO This CERTIFICATE OF LOCATION was signed or attested before me on HAZEL A. WHITE **NOTARY PUBLIC** Date Name(s) or Person(s) STATE OF NEVADA My Commission Expires: 11/15/2022