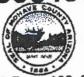

PAGE: 1 of 2

Certificate of Location - Lode Mining Claim To All Whom it May Concern: CANEXCO Inc., of 3800 N Central Avenue, STE 460, Phoenix, AZ., Midvale, hereby certifies that it has located the following lode claim in Mohave County, AZ: Claim name: Cobalt 41 Date of Location: 11/6/2019 This claim is located mainly in the \_SE \_ ¼ of Section \_ 9 \_ T28N, R18W, Gila & Salt River Meridian. The general course of the claim is north-south. To tie this claim to the Public Survey, begin at the SE corner of Section 9, T28N, R18W, Gila & Salt River Meridian. Bear 322 degrees for a distance of 3280 feet to the NE corner of this claim. Beginning at the NE corner of this claim, and continuing in a clockwise direction: Thence 1500 feet, bearing 180 degrees to the SE corner, Thence 600 feet, bearing 270 degrees to the SW corner, Thence 1500 feet, bearing 0 degrees to the NW corner, Thence 600 feet, bearing 90 degrees to the NE corner, the point of beginning. This claim covers an amount of surface containing 20.66 acres, more or less. This claim excludes any private lands which may be located within this location description. The corner posts, centerline end posts, and location monument consist of labeled 2 inch by 2 inch wooden posts, 4 feet high. The location monument lies roughly along the center axis of the claim, 20 feet from the southern boundary. Dated and posted on the ground this 6th day of November, 2019. Nevada (Notary County of FIKO This CERTIFICATE OF LOCATION was signed or attested before me on HAZEL A. WHITE **NOTARY PUBLIC** Date Name(s) or Person(s) STATE OF NEVADA My Commission Expires: 11/15/2022