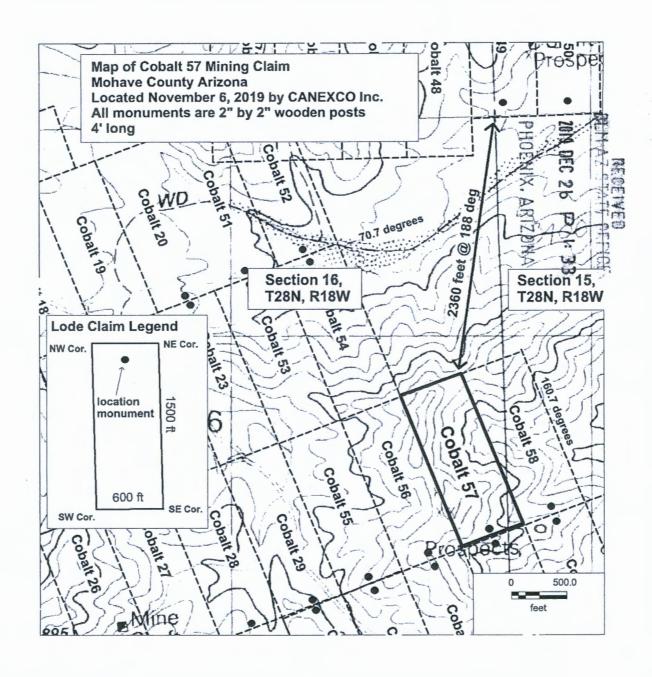

PAGE: 1 of 2

Certificate of Location - Lode Mining Claim To All Whom it May Concern: CANEXCO Inc., of 3800 N Central Avenue, STE 460, Phoenix, AZ., Midvale, hereby certifies that it has located the following lode claim in Mohave County, AZ: Claim name: Cobalt 41 Date of Location: 11/6/2019 This claim is located mainly in the \_SE \_ ¼ of Section \_ 9 \_ T28N, R18W, Gila & Salt River Meridian. The general course of the claim is north-south. To tie this claim to the Public Survey, begin at the SE corner of Section 9, T28N, R18W, Gila & Salt River Meridian. Bear 322 degrees for a distance of 3280 feet to the NE corner of this claim. Beginning at the NE corner of this claim, and continuing in a clockwise direction: Thence 1500 feet, bearing 180 degrees to the SE corner, Thence 600 feet, bearing 270 degrees to the SW corner, Thence 1500 feet, bearing 0 degrees to the NW corner, Thence 600 feet, bearing 90 degrees to the NE corner, the point of beginning. This claim covers an amount of surface containing 20.66 acres, more or less. This claim excludes any private lands which may be located within this location description. The corner posts, centerline end posts, and location monument consist of labeled 2 inch by 2 inch wooden posts, 4 feet high. The location monument lies roughly along the center axis of the claim, 20 feet from the southern boundary. Dated and posted on the ground this 6th day of November, 2019. Nevada (Notary County of FIKO This CERTIFICATE OF LOCATION was signed or attested before me on HAZEL A. WHITE **NOTARY PUBLIC** Date Name(s) or Person(s) STATE OF NEVADA My Commission Expires: 11/15/2022