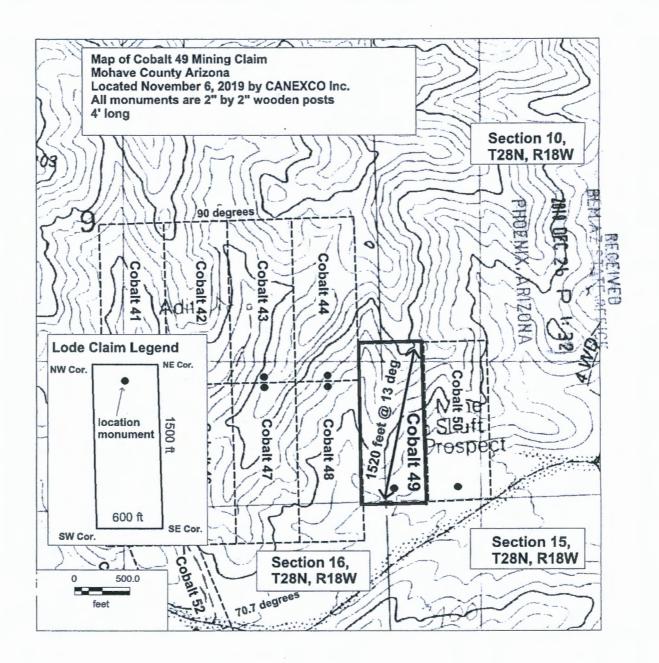

#### Certificate of Location - Lode Mining Claim

To All Whom it May Concern:

CANEXCO Inc., of 3800 N Central Avenue, STE 460, Phoenix, AZ., Midvale, hereby certifies that it has located the following lode claim in Mohave County, AZ: Claim name: Cobalt 50 Date of Location: This claim is located mainly in the \_SW \_ % of Section \_ 10 \_, T28N, R18W, Gila & Salt River Meridian. The general course of the claim is north-south. To tie this claim to the Public Survey, begin at the SE corner of Section 9, T28N, R18W, Gila & Salt River Meridian. Bear 031 degrees for a distance of 1760 feet to the NE corner of this claim. Beginning at the NE corner of this claim, and continuing in a clockwise direction: Thence 1500 feet, bearing 180 degrees to the SE corner, Thence 600 feet, bearing 270 degrees to the SW corner, Thence 1500 feet, bearing 0 degrees to the NW corner, Thence 600 feet, bearing 90 degrees to the NE corner, the point of beginning. This claim covers an amount of surface containing 20.66 acres, more or less. This claim excludes any private lands which may be located within this location description. The corner posts, centerline end posts, and location monument consist of labeled 2 inch by 2 inch wooden posts, 4 feet high. The location monument lies roughly along the center axis of the claim, 100 feet from the southern boundary. Dated and posted on the ground this 6th day of November, 2019. Nevada State of (Notary Seal) County of Elko This CERTIFICATE OF LOCATION was signed or attested before me on HAZEL A. WHITE **NOTARY PUBLIC** STATE OF NEVADA Name(s) or Person(s) Av Commission Expires: 11/15/2022 Certificate No: 18-4273-6